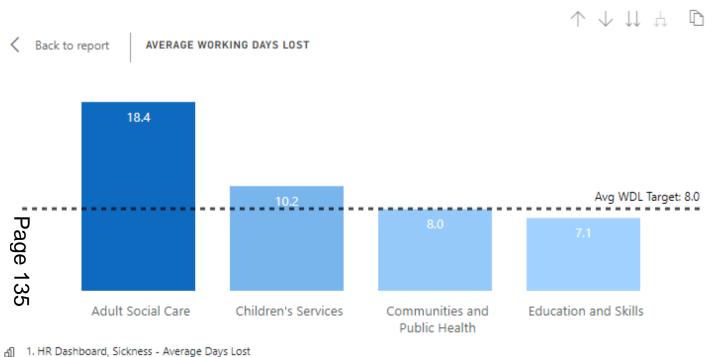

hat accounts for 39.3% of
   all working days lost.
- 6.1% of the workforce (392 employees)
  has had Musculoskeletal sickness
  absence that accounts for 9.5% of all
  days lost.
  - 27.9% (1803) of the workforce has had COVID-19 sickness absence that accounts for 18% of the total working days lost.

ብ 1. HR Dashboard, Sickness - Sickness Reasons

# **Long Term Absence**



- 558 employees were classed as long term absent in the last 12 months, this relates to 8.4% of our workforce
- 38% of long term sickness is related to Stress, Anxiety & Depression
- Staff who are aged 50+ are more likely to be absent on long term sickness

Long term absence relates to periods of absence greater than 4 weeks and over **60%** of all working days lost due to sickness.



# Sickness – People Directorate



Average working days lost in People Directorate was 12.3. This is 4.3 higher than the council target.

- - •Stress, Anxiety and Depression 27.3% (above the overall council percentage)
  - •COVID-19 18% (above the overall council percentage)
  - •Musculoskeletal 8.2% (in-line with the overall council percentage)

# **Sickness – Growth & Regeneration Directorate**



 Average working days lost in Growth & Regeneration Directorate was 10.7. This is 2.7 higher than the council target.

- •Stress, Anxiety and Depression 25.5% (less than the overall council percentage)
- •COVID-19 16.3% (in line with the overall council percentage)
- •Musculoskeletal 12.7% (above the overall council percentage)

## Sickness – Resources Directorate



Average working days lost in Resources
 Directorate was 6.8.