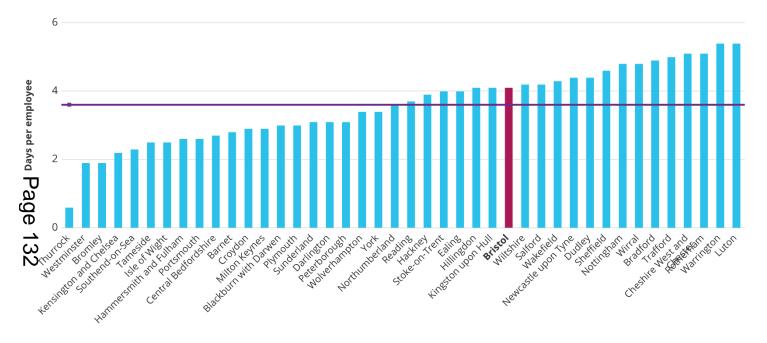

#### 11. HR Dashboard

Members received a verbal presentation from the Reward and Analytics Manager regarding the HR Dashboard which gave a visual representation of the metrics that the Council used to keep a track of the HR data for different departments such as sickness, diversity and pay. Several examples were given illustrating how the Council does, and could, make use of the wide variety of information available from the Dashboard including where necessary a 'deep dive' into specific areas. Of particular value was its usefulness showing the overall direction of travel of the Council as a whole and across its various departments.

Members noted the information and asked officers to select topic for deep dives at future HR Committee meetings.