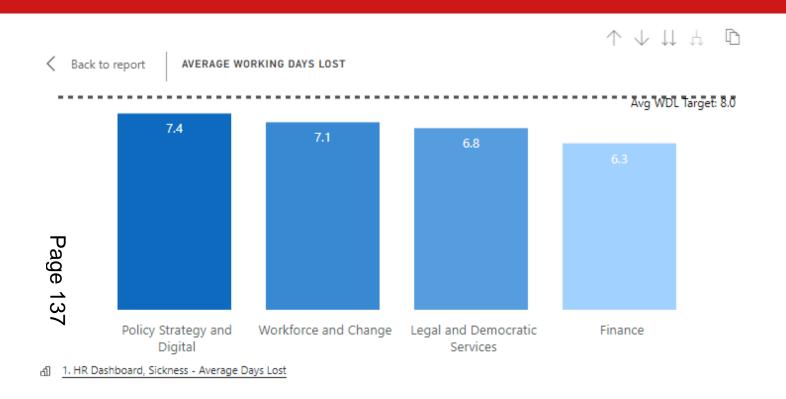

ays lost due to sickness.



# Sickness – People Directorate



Average working days lost in People Directorate was 12.3. This is 4.3 higher than the council target.

- - •Stress, Anxiety and Depression 27.3% (above the overall council percentage)
  - •COVID-19 18% (above the overall council percentage)
  - •Musculoskeletal 8.2% (in-line with the overall council percentage)

# **Sickness – Growth & Regeneration Directorate**



 Average working days lost in Growth & Regeneration Directorate was 10.7. This is 2.7 higher than the council target.

- •Stress, Anxiety and Depression 25.5% (less than the overall council percentage)
- •COVID-19 16.3% (in line with the overall council percentage)
- •Musculoskeletal 12.7% (above the overall council percentage)

## Sickness – Resources Directorate



Average working days lost in Resources
 Directorate was 6.8. This is 1.2 lower
 than the council target.

- •Stress, Anxiety and Depression 23.9% (above the overall council percentage)
- •COVID-19 22.3% (above the overall council percentage)
- •Cold/Flu/Cough/Infectious Disease 9.9% (above the overall council percentage)

## **Case Work**



- Casework is being focused on targeting longer term absence including Anxiety, Stress & Depression cases
- The need for timely and consistent medical advice from Occupational Health providers is critical in managing long term absence casework

# **Managing Attendance**

- We have seen a continued rise in absence over the last 12 months due to absence related to COVID-19.
- HR are working pro-actively with managers to support them in managing all abs