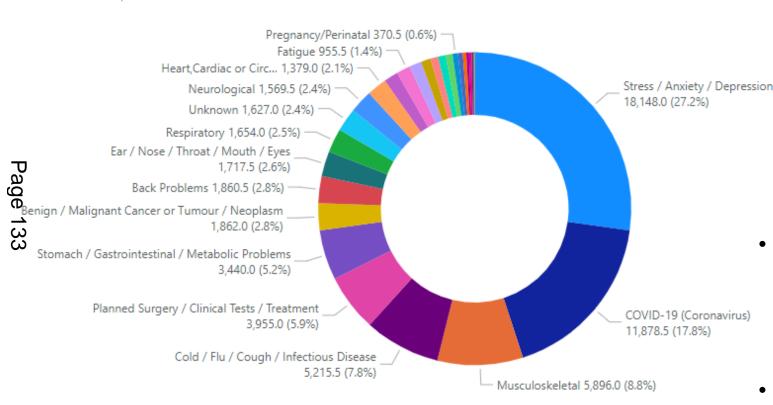

#### 11. HR Dashboard

Members received a verbal presentation from the Reward and Analytics Manager regarding the HR Dashboard which gave a visual representation of the metrics that the Council used to keep a track of the HR data for different departments such as sickness, diversity and pay. Several examples were given illustrating how the Council does, and could, make use of the wide variety of information available from the Dashboard including where necessary a 'deep dive' into specific areas. Of particular value was its usefulness showing the overall direction of travel of the Council as a whole and across its various departments.

Members noted the information and asked officers to select topic for deep dives at future HR Committee meetings.