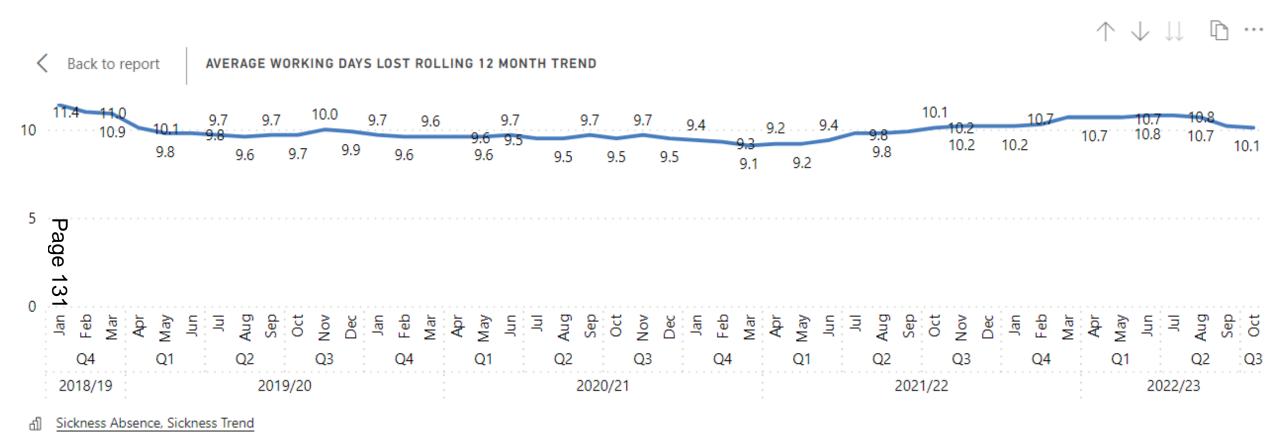

#### 11. HR Dashboard

Members received a verbal presentation from the Reward and Analytics Manager regarding the HR Dashboard which gave a visual representation of the metrics that the Council used to keep a track of the HR data for different departments such as sickness, diversity and pay. Several examples were given illustrating how the Council does, and could, make use of the wide variety of information available from the Dashboard including where necessary a 'deep dive' into specific areas. Of particular value was its usefulness showing the overall direction of travel of the Council as a whole and across its various departments.

Members noted the information and asked officers to select topic for deep dives at future HR Committee meetings.