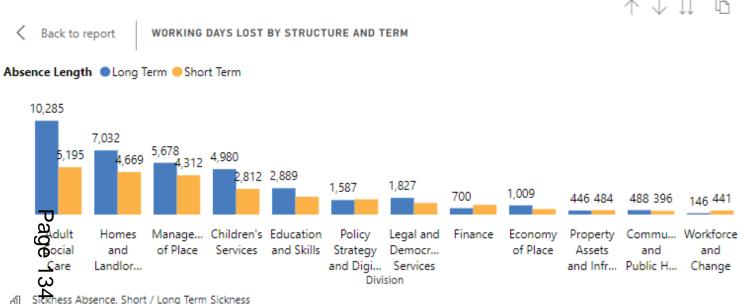

#### 11. HR Dashboard

Members received a verbal presentation from the Reward and Analytics Manager regarding the HR Dashboard which gave a visual representation of the metrics that the Council used to keep a track of the HR data for different departments such as sickness, diversity and pay. Several examples were given illustrating how the Council does, and could, make use of the wide variety of information available from the Dashboard including where necessary a 'deep dive' into specific areas. Of particular value was its usefulness showing the overall direction of travel of the Council as a whole and across its various departments.

Members noted the information and asked officers to select topic for deep dives at future HR Committee meetings.