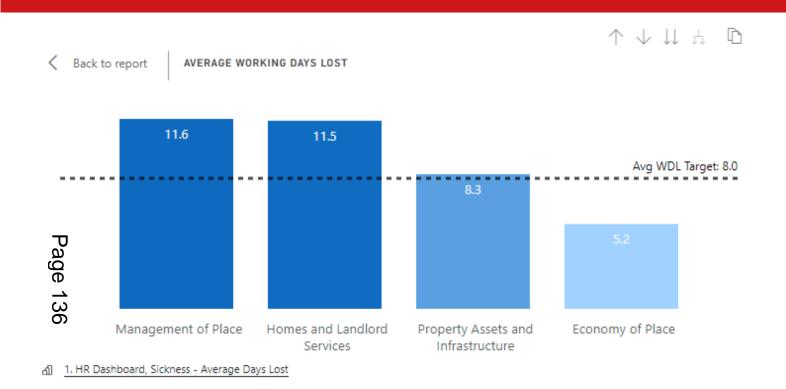

ence**



- 558 employees were classed as long term absent in the last 12 months, this relates to 8.4% of our workforce
- 38% of long term sickness is related to Stress, Anxiety & Depression
- Staff who are aged 50+ are more likely to be absent on long term sickness

Long term absence relates to periods of absence greater than 4 weeks and over **60%** of all working days lost due to sickness.



# Sickness – People Directorate



Average working days lost in People Directorate was 12.3. This is 4.3 higher than the council target.

- - •Stress, Anxiety and Depression 27.3% (above the overall council percentage)
  - •COVID-19 18% (above the overall council percentage)
  - •Musculoskeletal 8.2% (in-line with the overall council percentage)

# **Sickness – Growth & Regeneration Directorate**



 Average working days lost in Growth & Regeneration Directorate was 10.7. This is 2.7 higher than the council target.

- •Stress, Anxiety and Depression 25.5% (less than the overall council percentage)
- •COVID-19 16.3% (in line with the overall council percentage)
- •Musculoskeletal 12.7% (above the overall council percentage)

## Sickness – Resources Directorate



Average working days lost in Resources
 Directorate was 6.8. This is 1.2 lower
 than the council target.

- •Stress, Anxiety and Depression 23.9% (above the overall council percentage)
- •COVID-19 22.3% (above the overall council percentage)
- •Cold/Flu/Cough/Infectious Disease 9.9% (above the overall council percentage)

## **Case Work**



- Casework is being focused on targeting longer term absence including Anxiety, Stre