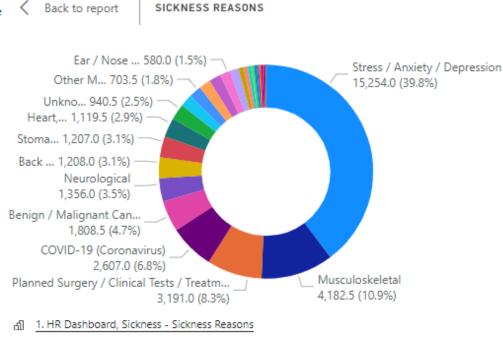

Stress, Anxiety and
   Depression that accounts for 39.3% of
   all working days lost.
- 6.1% of the workforce (392 employees)
  has had Musculoskeletal sickness
  absence that accounts for 9.5% of all
  days lost.
  - 27.9% (1803) of the workforce has had COVID-19 sickness absence that accounts for 18% of the total working days lost.

ብ 1. HR Dashboard, Sickness - Sickness Reasons

# **Long Term Absence**



- 558 employees were classed as long term absent in the last 12 months, this relates to 8.4% of our workforce
- 38% of long term sickness is related to Stress, Anxiety & Depression
- Staff who are aged 50+ are more likely to be absent on long term sickness

Long term absence relates to periods of absence greater than 4 weeks and over **60%** of all working days lost due to sickness.



# Sickness – People Directorate



Average working days lost in People Directorate was 12.3. This is 4.3 higher than the council target.

- - •Stress, Anxiety and Depression 27.3% (above the overall council percentage)
  - •COVID-19 18% (above the overall council percentage)
  - •Musculoskeletal 8.2% (in-line with the overall council percentage)

# **Sickness – Growth & Regeneration Directorate**



 Average working days lost in Growth & Regeneration Directorate was 10.7. This is 2.7 higher than the council target.

- •Stress, Anxiety and Depression 25.5% (less than the overall council percentage)
- •COVID-19 16.3% (in line with the overall council percentage)
- •Musculoskeletal 12.7% (above the overall council percentage)

## Sickness – Resources Directorate



Average working days lost