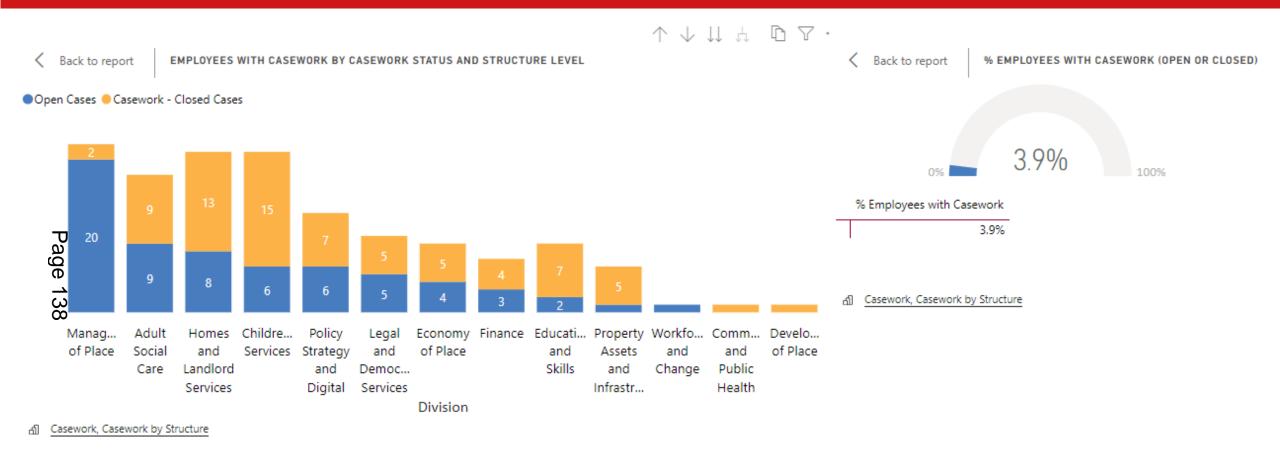

#### 11. HR Dashboard

Members received a verbal presentation from the Reward and Analytics Manager regarding the HR Dashboard which gave a visual representation of the metrics that the Council used to keep a track of the HR data for different departments such as sickness, diversity and pay. Several examples were given illustrating how the Council does, and could, make use of the wide variety of information available from the Dashboard including where necessary a 'deep dive' into specific areas. Of particular value was its usefulness showing the overall direction of travel of the Council as a whole and across its various departments.

Members noted the information and asked officers to select topic for deep dives at future HR Committee meetings.